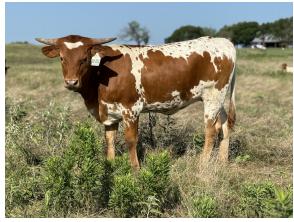

## **SLL OVER THE MOON**

**Date of Birth:** 10/23/2024 **Registration 1:** CTI354010

Breeder: SILLER LAND & LONGHORNS
Owner: Buxton/Manning Partnership

Consigned to the Hudson Fort Worth Sale May 23rd. OCV. This is a very difficult decision but we wanted to highlight some of the top genetics in the industry and make it happen where it all started, at the Fort Worth Sale. We are offering buyers choice of 2 embryo heifer calves from the mating of the top outcross bull in the industry, Texaco 90" (his dam over 101.25") and the super impressive HL Head Over Heels that sold right here