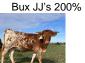

## **Bux JJ's 200%**

Date of Birth: 02/23/2024 Registration 1: CTI351934

Sale Price:

Breeder: **BUXTON LONGHORNS** Owner: **BUXTON LONGHORNS** 

This young heifer has a pedigree for high value and extreme horn! Her sire, BR Jungle Jim, achieved an impressive measurement of 100 inches T2T by the age of six. Her dam's maternal line highlights the true worth of this young female, showcasing five consecutive generations of outstanding producing females. JJs 200% is Double bred Rosemary and she blends the genetics of Jammin' Jenny with 200 Percent is indeed a rare and