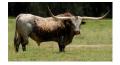

## **Bux JJ's 200%**

Date of Birth: 02/23/2024 Registration 1: CTI351934

Sale Price:

Breeder: **BUXTON LONGHORNS** Owner: **BUXTON LONGHORNS** 

This young heifer has a pedigree for high value and extreme horn! Her sire, BR Jungle Jim, achieved an impressive measurement of 100 inches T2T by the age of six. Her dam's maternal line highlights the true worth of this young female, showcasing five consecutive generations of outstanding producing females. JJs 200% is Double bred Rosemary and she blends the genetics of Jammin' Jenny with 200 Percent is indeed a rare and