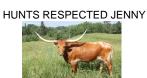

## **Bux JJ's 200%**

Date of Birth: 02/23/2024 Registration 1: CTI351934

Sale Price:

Breeder: **BUXTON LONGHORNS** Owner: **BUXTON LONGHORNS** 

This young heifer has a pedigree for high value and extreme horn! Her sire, BR Jungle Jim, achieved an impressive measurement of 100 inches T2T by the age of six. Her dam's maternal line highlights the true worth of this young female, showcasing five consecutive generations of outstanding producing females. JJs 200% is Double bred Rosemary and she blends the genetics of Jammin' Jenny with 200 Percent is indeed a rare and