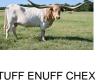

## **Bux JJ's 200%**

Date of Birth: 02/23/2024 Registration 1: CTI351934

Sale Price:

Breeder: **BUXTON LONGHORNS** Owner: **BUXTON LONGHORNS** 

This young heifer has a pedigree for high value and extreme horn! Her sire, BR Jungle Jim, achieved an impressive measurement of 100 inches T2T by the age of six. Her dam's maternal line highlights the true worth of this young female, showcasing five consecutive generations of outstanding producing females. JJs 200% is Double bred Rosemary and she blends the genetics of Jammin' Jenny with 200 Percent is indeed a rare and