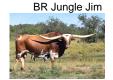

## **Bux JJ's 200%**

Date of Birth: 02/23/2024 Registration 1: CTI351934

Sale Price:

Breeder: **BUXTON LONGHORNS** Owner: **BUXTON LONGHORNS** 

This young heifer has a pedigree for high value and extreme horn! Her sire, BR Jungle Jim, achieved an impressive measurement of 100 inches T2T by the age of six. Her dam's maternal line highlights the true worth of this young female, showcasing five consecutive generations of outstanding producing females. JJs 200% is Double bred Rosemary and she blends the genetics of Jammin' Jenny with 200 Percent is indeed a rare and