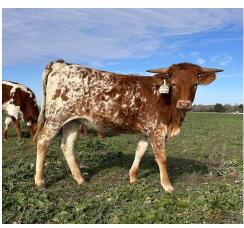

## **Bux JJ's 200%**

Date of Birth: 02/23/2024 Registration 1: CTI351934

Sale Price:

Breeder: **BUXTON LONGHORNS** Owner: **BUXTON LONGHORNS** 

This young heifer has a pedigree for high value and extreme horn! Her sire, BR Jungle Jim, achieved an impressive measurement of 100 inches T2T by the age of six. Her dam's maternal line highlights the true worth of this young female, showcasing five consecutive generations of outstanding producing females. JJs 200% is Double bred Rosemary and she blends the genetics of Jammin' Jenny with 200 Percent is indeed a rare and