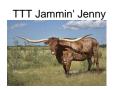

## **Bux JJ's 200%**

Date of Birth: 02/23/2024 Registration 1: CTI351934

Sale Price:

Breeder: **BUXTON LONGHORNS** Owner: **BUXTON LONGHORNS** 

This young heifer has a pedigree for high value and extreme horn! Her sire, BR Jungle Jim, achieved an impressive measurement of 100 inches T2T by the age of six. Her dam's maternal line highlights the true worth of this young female, showcasing five consecutive generations of outstanding producing females. JJs 200% is Double bred Rosemary and she blends the genetics of Jammin' Jenny with 200 Percent is indeed a rare and