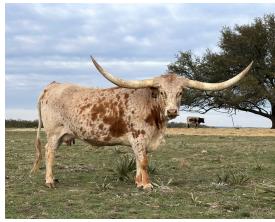

## **JL SASSY SAUSE 103**

Date of Birth: 04/12/2021 Registration 1: Ci336452

Sale Price:

Breeder: J-L Longhorns

Show stopping JH Rural Blackout ultimate bull daughter. Sassy is a blonde speckled large bodied young cow. She was a HSC class Champion 2022 I Her pedigree includes strong JH breeding including JH Rural Safari Son, JH Thirty Kay and JH Rurally Screwed with a good dose of Drag Iron. She has a spectacular bull baby out of exclusive genetics and Futurity Champion Cool Hand Luke I Chex and is is exposed to another exclusive

78.5000 on 05/16/2025 TTT:











Courtesy of Buxton Longhorns

JH RURAL SAFARI SON









JH RURALLY SCREWED



NIGHT SAFARI BL833

RING LEADER BCB



WF BOGLE



RR Sweet Brindle Dust



PPF MIMOSA



DRAG IRON



DIAMOND FIELD BCB